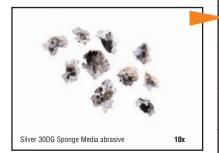

## Silver Sponge Media

Combines one of the world's hardest and most effective abrasives (aluminum oxide - mohs hardness 9) with the durability and recyclability of Sponge Media and a range of grit sizes to address virtually every application.

| SILVER SPONGE MEDIA TYPE                             | PROFILE                           | ABRASIVE AGENT          |
|------------------------------------------------------|-----------------------------------|-------------------------|
| Silver 16 Sponge Media                               | ±100 micron (±4 mil) <sup>a</sup> | 16-Grit Aluminum Oxide  |
| Silver 30 Sponge Media                               | ±75 micron (±3 mil) <sup>a</sup>  | 30-Grit Aluminum Oxide  |
| Silver 30DG <sup>B</sup> Sponge Media                | ±75 micron (±3 mil) <sup>a</sup>  | 30-Grit Aluminum Oxide  |
| Silver 80 Sponge Media                               | ±50 micron (±2 mil) <sup>a</sup>  | 80-Grit Aluminum Oxide  |
| Silver 120 Sponge Media                              | ±25 micron (±1 mil) <sup>A</sup>  | 120-Grit Aluminum Oxide |
| Silver 220 Sponge Media                              | <25 micron (<1 mil) <sup>A</sup>  | 220-Grit Aluminum Oxide |
| Silver Aero-Alox™ 320<br>Sponge Media                | <12 micron (<.5 mil) <sup>4</sup> | 320-Grit Aluminum Oxide |
| Silver Aero-Alox™ 320DG <sup>B</sup><br>Sponge Media | <12 micron (<.5 mil) <sup>a</sup> | 320-Grit Aluminum Oxide |