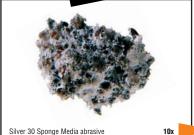

## Silver Sponge Media

Combines one of the world's hardest and most effective abrasives (aluminum oxide - mohs hardness 9) with the durability and recyclability of Sponge Media and a range of grit sizes to address virtually every application.

| SILVER SPONGE MEDIA TYPE                             | PROFILE                           | ABRASIVE AGENT          |
|------------------------------------------------------|-----------------------------------|-------------------------|
| Silver 16 Sponge Media                               | ±100 micron (±4 mil) <sup>a</sup> | 16-Grit Aluminum Oxide  |
| Silver 30 Sponge Media                               | ±75 micron (±3 mil) <sup>a</sup>  | 30-Grit Aluminum Oxide  |
| Silver 30DG <sup>B</sup> Sponge Media                | ±75 micron (±3 mil) <sup>a</sup>  | 30-Grit Aluminum Oxide  |
| Silver 80 Sponge Media                               | ±50 micron (±2 mil) <sup>a</sup>  | 80-Grit Aluminum Oxide  |
| Silver 120 Sponge Media                              | ±25 micron (±1 mil) <sup>A</sup>  | 120-Grit Aluminum Oxide |
| Silver 220 Sponge Media                              | <25 micron (<1 mil) <sup>A</sup>  | 220-Grit Aluminum Oxide |
| Silver Aero-Alox™ 320<br>Sponge Media                | <12 micron (<.5 mil) <sup>4</sup> | 320-Grit Aluminum Oxide |
| Silver Aero-Alox™ 320DG <sup>B</sup><br>Sponge Media | <12 micron (<.5 mil) <sup>a</sup> | 320-Grit Aluminum Oxide |