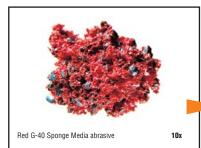

## **Red Sponge Media**<sup>™</sup> Used on heavily rusted steel or for the removal of thick or brittle coatings where removal by impact is required.

RED SPONGE MEDIA TYPE PROFILE ABRASIVE AGENT

Red G-40 Sponge Media 100+micron (4+mil)<sup>A</sup> G-40 Steel Grit